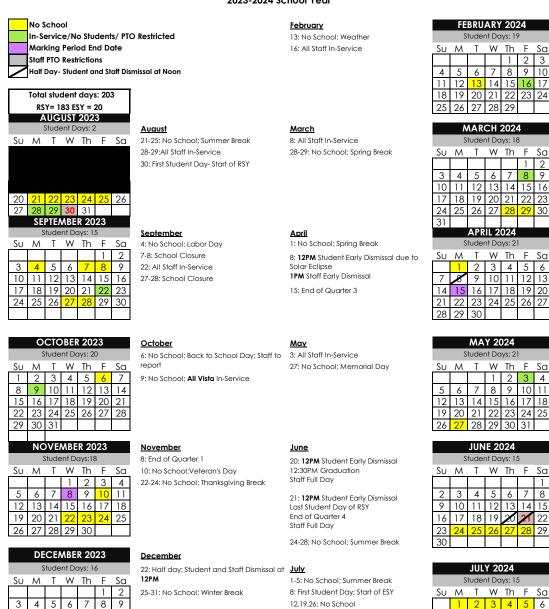

## The Vista School Academic and EIBS Calendar 2023-2024 School Year

| JA. | NUARY | 2024 |
|-----|-------|------|

11 12 13 14 15

18 19 20 21 22

7 8

16

4 5 6

10

17

24 31

|   | Stoderii Days. 10 |    |    |    |    |    |    |
|---|-------------------|----|----|----|----|----|----|
| _ | Sυ                | Μ  | Τ  | W  | Th | F  | Sa |
| ı |                   | 1  | 2  | თ  | 4  | 5  | 6  |
|   | 7                 | 8  | 9  | 10 | 11 | 12 | 13 |
|   | 14                | 15 | 16 | 17 | 18 | 19 | 20 |
|   | 21                | 22 | 23 | 24 | 25 | 26 | 27 |
|   | 28                | 29 | 30 | 31 |    |    |    |

## <u>January</u>

1-2: No School Winter Break 15: No School: MLK Day 16: No School: Weather 19: No School; Weather

31: End of Quarter 2

12,19,26: No School

<u>August</u> 2: No School 8: Last Student Day ESY 9: All Staff In Service 12-16: No School; Summer Break

2 3 4

14 | 15 | 16 | 17 | 18 <mark>| 19</mark>

23 24 25

22

28 29 30 31

**8** 9 10 11 12 13

6

20